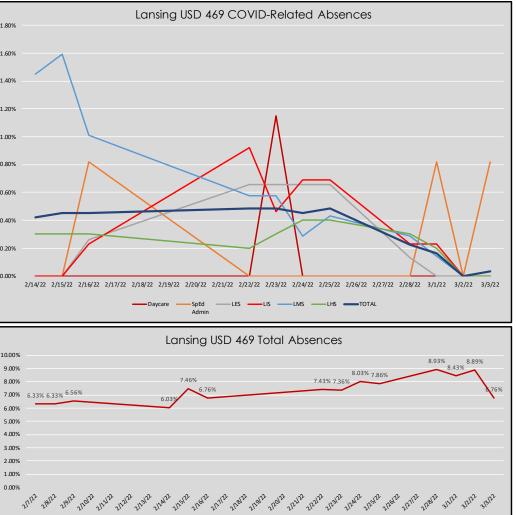

## Lansing USD 469 COVID-Related Absences Report

| Date   | Daycare  |            |          | Sped Admin |          |          | Lansing Elementary School |          |          | Lansing Intermediate School |          |          |               | Lansing Middle School |          |          |          | Lansing High School |          |          |          |          |          |          |
|--------|----------|------------|----------|------------|----------|----------|---------------------------|----------|----------|-----------------------------|----------|----------|---------------|-----------------------|----------|----------|----------|---------------------|----------|----------|----------|----------|----------|----------|
|        | Staff    |            | Student  |            | Staff    |          | Student                   |          | Staff    |                             | Student  |          | Staff Student |                       | dent     | Staff    |          | Student             |          | Staff    |          | Student  |          |          |
| Dule   |          | COVID      |          | COVID      |          | COVID    |                           | COVID    |          | COVID                       |          | COVID    |               | COVID                 |          | COVID    |          | COVID               |          | COVID    |          | COVID    |          | COVID    |
|        | Positive | e Related* | Positive | Related*   | Positive | Related* | Positive                  | Related* | Positive | Related*                    | Positive | Related* | Positive      | Related*              | Positive | Related* | Positive | Related*            | Positive | Related* | Positive | Related* | Positive | Related* |
| 3/3/22 | 0        | 0          | 0        | 0          | 0        | 0        | 0                         | 1        | 0        | 0                           | 0        | 0        | 0             | 0                     | 0        | 0        | 0        | 0                   | 0        | 0        | 0        | 0        | 0        | 0        |

| Total COVID | Related | Absences: |
|-------------|---------|-----------|
|             |         |           |

|         |                             | Daycare | SpEd<br>Admin | LES    | LIS    | LMS    | LHS    | TOTAL  |     |
|---------|-----------------------------|---------|---------------|--------|--------|--------|--------|--------|-----|
|         | COVID-Related Absences:     | -       | 1             | -      | -      | -      | -      | 1      | 1.8 |
| 3/3/22  | Total Enrollment and staff: | 87      | 122           | 761    | 434    | 691    | 994    | 3,089  |     |
|         | COVID-Related Absence Rate: | 0.00%   | 0.82%         | 0.00%  | 0.00%  | 0.00%  | 0.00%  | 0.03%  | 1.6 |
|         | COVID-Related Absences:     | -       | -             | -      | -      | -      | -      | -      | 1.4 |
| 3/2/22  | Total Enrollment and staff: | 87      | 122           | 761    | 434    | 691    | 994    | 3,089  | 1.4 |
|         | COVID-Related Absence Rate: | 0.00%   | 0.00%         | 0.00%  | 0.00%  | 0.00%  | 0.00%  | 0.00%  | 1.2 |
|         | COVID-Related Absences:     | -       | 1             | -      | 1      | 1      | 2      | 5      | 1.2 |
| 3/1/22  | Total Enrollment and staff: | 87      | 122           | 761    | 434    | 691    | 994    | 3,089  | 1.0 |
|         | COVID-Related Absence Rate: | 0.00%   | 0.82%         | 0.00%  | 0.23%  | 0.14%  | 0.20%  | 0.16%  | 1.0 |
|         | COVID-Related Absences:     | -       | -             | 1      | 1      | 2      | 3      | 7      | 0.8 |
| 2/28/22 | Total Enrollment and staff: | 87      | 122           | 761    | 434    | 691    | 994    | 3,089  |     |
|         | COVID-Related Absence Rate: | 0.00%   | 0.00%         | 0.13%  | 0.23%  | 0.29%  | 0.30%  | 0.23%  | 0.6 |
|         | COVID-Related Absences:     | -       | -             | 5      | 3      | 3      | 4      | 15     |     |
| 2/25/22 | Total Enrollment and staff: | 87      | 122           | 761    | 434    | 691    | 994    | 3,089  | 0.4 |
|         | COVID-Related Absence Rate: | 0.00%   | 0.00%         | 0.66%  | 0.69%  | 0.43%  | 0.40%  | 0.49%  |     |
| 2/24/22 | COVID-Related Absences:     | -       | -             | 5      | 3      | 2      | 4      | 14     | 0.2 |
|         | Total Enrollment and staff: | 87      | 122           | 761    | 434    | 691    | 994    | 3,089  |     |
|         | COVID-Related Absence Rate: | 0.00%   | 0.00%         | 0.66%  | 0.69%  | 0.29%  | 0.40%  | 0.45%  | 0.0 |
| 2/23/22 | COVID-Related Absences:     | 1       | -             | 5      | 2      | 4      | 3      | 15     |     |
|         | Total Enrollment and staff: | 87      | 122           | 761    | 434    | 691    | 994    | 3,089  |     |
|         | COVID-Related Absence Rate: | 1.15%   | 0.00%         | 0.66%  | 0.46%  | 0.58%  | 0.30%  | 0.49%  | F   |
|         | COVID-Related Absences:     | -       | -             | 5      | 4      | 4      | 2      | 15     | 10  |
| 2/22/22 | Total Enrollment and staff: | 87      | 122           | 761    | 434    | 691    | 994    | 3,089  |     |
|         | COVID-Related Absence Rate: | 0.00%   | 0.00%         | 0.66%  | 0.92%  | 0.58%  | 0.20%  | 0.49%  | 9   |
|         | COVID-Related Absences:     | -       | 1             | 2      | 1      | 7      | 3      | 14     | 7   |
| 2/16/22 | Total Enrollment and staff: | 87      | 122           | 761    | 434    | 691    | 994    | 3,089  | 6   |
|         | COVID-Related Absence Rate: | 0.00%   | 0.82%         | 0.26%  | 0.23%  | 1.01%  | 0.30%  | 0.45%  | 5   |
| 2/15/22 | COVID-Related Absences:     | -       | -             | -      | -      | 11     | 3      | 14     | 4   |
|         | Total Enrollment and staff: | 87      | 122           | 761    | 434    | 691    | 994    | 3.089  | 3   |
| ., ,    | COVID-Related Absence Rate: | 0.00%   | 0.00%         | 0.00%  | 0.00%  | 1.59%  | 0.30%  | 0.45%  | 2   |
|         |                             | 0.0070  | 0.0070        | 0.0070 | 0.0070 | 1.0770 | 0.0070 | 0.1070 | 1   |
|         | COVID-Related Absences:     | -       | -             | -      | -      | 10     | 3      | 13     | 0   |
| 2/14/22 | Total Enrollment and staff: | 87      | 122           | 761    | 434    | 691    | 994    | 3,089  |     |
|         | COVID-Related Absence Rate: | 0.00%   | 0.00%         | 0.00%  | 0.00%  | 1.45%  | 0.30%  | 0.42%  |     |